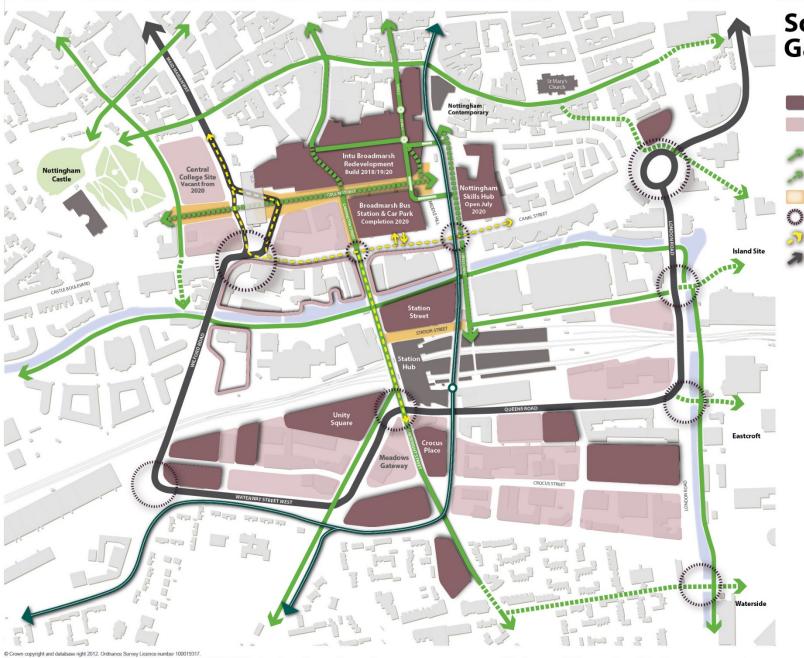

## Southern Gateway

Proposed Development Potential Development Opportunities Existing Pedestrian Links Proposed Pedestrian Links Pedestrianisation Junction Improvements Proposed Bus Route Southern Relief Route