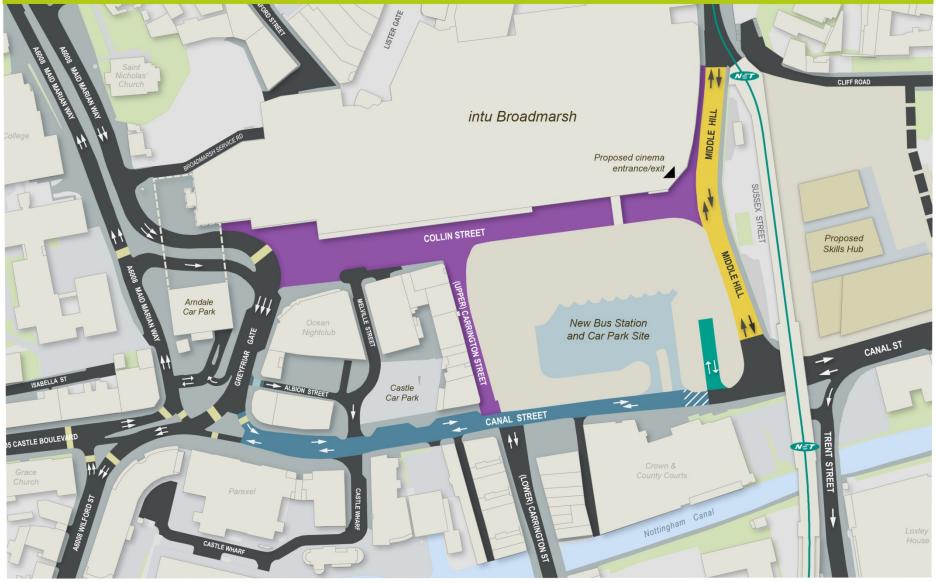

# **Broadmarsh Roadspace Transformation**

© Crown copyright and database right 2017. Ordnance Survey Licence number 100019317.

**Carrington Street & Canal Street Junction Improvements** 